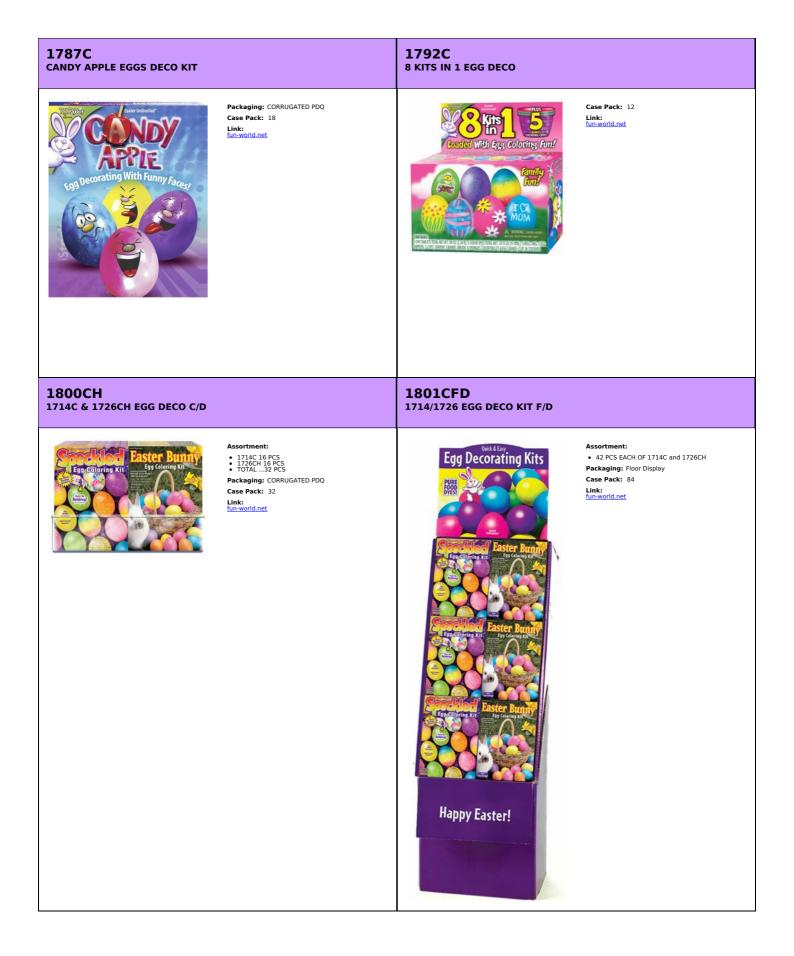

### EASTER EGG DECORATING 1715C LARGE SPECKLED EGGS DECO KIT Packaging: CORRUGATED PDQ Case Pack: 18 Link: fun-world.net Egg Coloring Kit

1718 FUNNY BUNNY DIPPER

What's Included: • 1 Funny Bunny Dipper Assortment:

#### **1721C** CRAZY EGGS - EGG DECO KIT

Packaging: CORRUGATED PDQ Case Pack: 18 Link: fun-world.net

#### **1726CFD** EASTER BUNNY KIT F/D

Packaging: Floor Display Case Pack: 84 Link: fun-world.net

**1726CH** EASTER BUNNY COLORING KIT

Packaging: CORRUGATED PDQ Case Pack: 32 Link: fun-world.net **1728C** COLOR CUPS - BL/CD