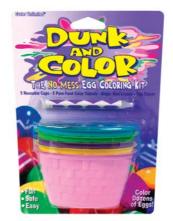

| <b>1816C</b><br>DUNK AN EGG EGG DECO KIT |                                                                     | <b>1867C</b><br>GALAXY EGG DECO KIT       |                                                                      |
|------------------------------------------|---------------------------------------------------------------------|-------------------------------------------|----------------------------------------------------------------------|
|                                          | Packaging: CORRUGATED PDQ<br>Case Pack: 18<br>Ink:<br>fun:world.net |                                           | Case Pack: 18<br>Link:<br>fun-world.net                              |
| <b>1879C</b><br>10 UNICORN EGG DECO KIT  |                                                                     | <b>1894C</b><br>RAINBOW FOIL EGG DECO KIT |                                                                      |
|                                          | Case Pack: 18<br>Link:<br>fun-world.net                             |                                           | Packaging: CORRUGATED PDQ<br>Case Pack: 18<br>Link:<br>fun-world.net |