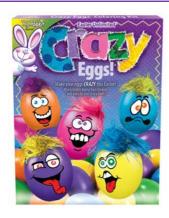

#### **1721C** CRAZY EGGS - EGG DECO KIT

Packaging: CORRUGATED PDQ Case Pack: 18 Link: fun-world.net