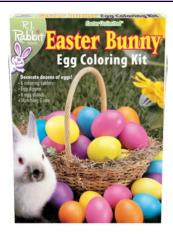

#### **1726CFD** EASTER BUNNY KIT F/D

Packaging: Floor Display Case Pack: 84 Link: fun-world.net

**1726CH** EASTER BUNNY COLORING KIT

Packaging: CORRUGATED PDQ Case Pack: 32 Link: fun-world.net **1728C** COLOR CUPS - BL/CD