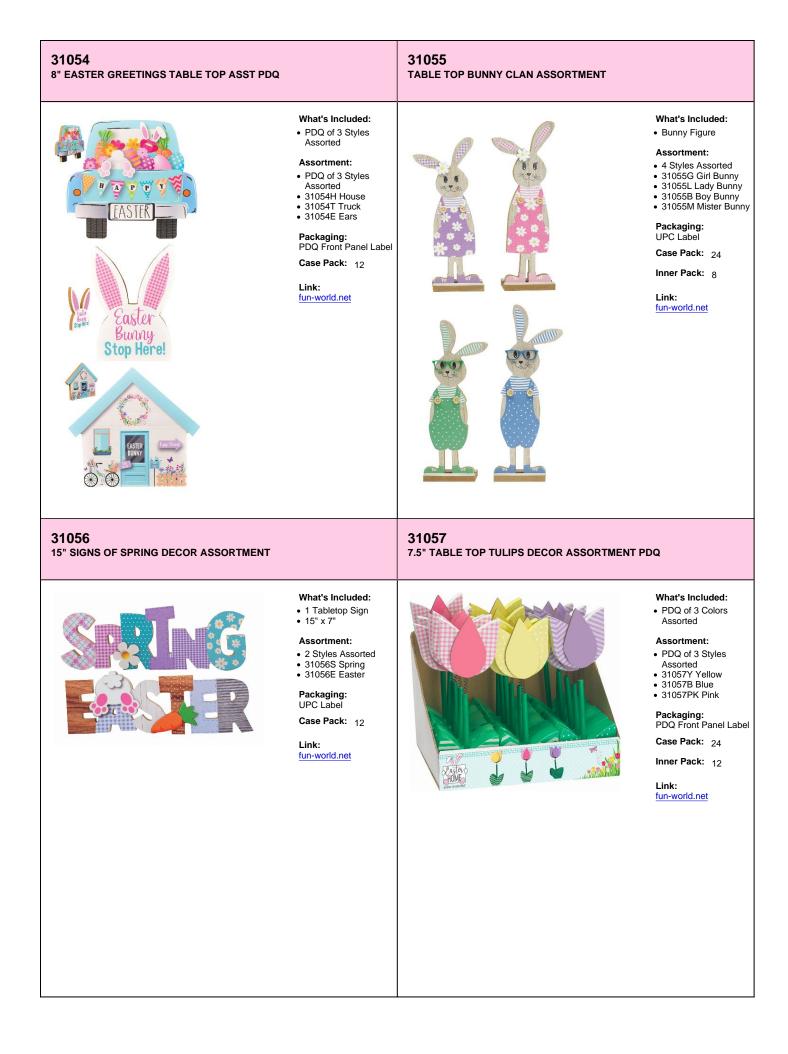

# **2025 EASTER HOME COLLECTION**

A World of Fun Since 1963!

www.Fun-World.net

| <b>31021</b><br>13.5" SPRING SIGN ASSORTMENT                                                                                                                                                                                                                                                                                                                                                                                                                                                                                                                                                                                                                                                                                                                                                                                                                                                                                                                                                                                                                                                                                                                                                                                                                                                                                                                                                                                                                                                                                                                                                                                                                                                                                                                                                                                                                                                                                                                                                                                                                                                                                                                                                                                                                                                                                                                                                                                                                                                                                                                                                                                                                                                                                                                                                                                                                                                                                                                                                                                   |                                                                                                                                                              | <b>31022</b><br>12" WOOD SIGN ASSORTMENT              |                                                                                                                                                                                                                                                                                                 |
|--------------------------------------------------------------------------------------------------------------------------------------------------------------------------------------------------------------------------------------------------------------------------------------------------------------------------------------------------------------------------------------------------------------------------------------------------------------------------------------------------------------------------------------------------------------------------------------------------------------------------------------------------------------------------------------------------------------------------------------------------------------------------------------------------------------------------------------------------------------------------------------------------------------------------------------------------------------------------------------------------------------------------------------------------------------------------------------------------------------------------------------------------------------------------------------------------------------------------------------------------------------------------------------------------------------------------------------------------------------------------------------------------------------------------------------------------------------------------------------------------------------------------------------------------------------------------------------------------------------------------------------------------------------------------------------------------------------------------------------------------------------------------------------------------------------------------------------------------------------------------------------------------------------------------------------------------------------------------------------------------------------------------------------------------------------------------------------------------------------------------------------------------------------------------------------------------------------------------------------------------------------------------------------------------------------------------------------------------------------------------------------------------------------------------------------------------------------------------------------------------------------------------------------------------------------------------------------------------------------------------------------------------------------------------------------------------------------------------------------------------------------------------------------------------------------------------------------------------------------------------------------------------------------------------------------------------------------------------------------------------------------------------------|--------------------------------------------------------------------------------------------------------------------------------------------------------------|-------------------------------------------------------|-------------------------------------------------------------------------------------------------------------------------------------------------------------------------------------------------------------------------------------------------------------------------------------------------|
| HOPPY CASTER<br>Bless This Nest<br>Bless This Nest<br>SPRING<br>SPRING<br>SPRING<br>SPRING<br>SPRING<br>SPRING<br>SPRING<br>SPRING<br>SPRING<br>SPRING<br>SPRING<br>SPRING<br>SPRING<br>SPRING<br>SPRING<br>SPRING<br>SPRING<br>SPRING<br>SPRING<br>SPRING<br>SPRING<br>SPRING<br>SPRING<br>SPRING<br>SPRING<br>SPRING<br>SPRING<br>SPRING<br>SPRING<br>SPRING<br>SPRING<br>SPRING<br>SPRING<br>SPRING<br>SPRING<br>SPRING<br>SPRING<br>SPRING<br>SPRING<br>SPRING<br>SPRING<br>SPRING<br>SPRING<br>SPRING<br>SPRING<br>SPRING<br>SPRING<br>SPRING<br>SPRING<br>SPRING<br>SPRING<br>SPRING<br>SPRING<br>SPRING<br>SPRING<br>SPRING<br>SPRING<br>SPRING<br>SPRING<br>SPRING<br>SPRING<br>SPRING<br>SPRING<br>SPRING<br>SPRING<br>SPRING<br>SPRING<br>SPRING<br>SPRING<br>SPRING<br>SPRING<br>SPRING<br>SPRING<br>SPRING<br>SPRING<br>SPRING<br>SPRING<br>SPRING<br>SPRING<br>SPRING<br>SPRING<br>SPRING<br>SPRING<br>SPRING<br>SPRING<br>SPRING<br>SPRING<br>SPRING<br>SPRING<br>SPRING<br>SPRING<br>SPRING<br>SPRING<br>SPRING<br>SPRING<br>SPRING<br>SPRING<br>SPRING<br>SPRING<br>SPRING<br>SPRING<br>SPRING<br>SPRING<br>SPRING<br>SPRING<br>SPRING<br>SPRING<br>SPRING<br>SPRING<br>SPRING<br>SPRING<br>SPRING<br>SPRING<br>SPRING<br>SPRING<br>SPRING<br>SPRING<br>SPRING<br>SPRING<br>SPRING<br>SPRING<br>SPRING<br>SPRING<br>SPRING<br>SPRING<br>SPRING<br>SPRING<br>SPRING<br>SPRING<br>SPRING<br>SPRING<br>SPRING<br>SPRING<br>SPRING<br>SPRING<br>SPRING<br>SPRING<br>SPRING<br>SPRING<br>SPRING<br>SPRING<br>SPRING<br>SPRING<br>SPRING<br>SPRING<br>SPRING<br>SPRING<br>SPRING<br>SPRING<br>SPRING<br>SPRING<br>SPRING<br>SPRING<br>SPRING<br>SPRING<br>SPRING<br>SPRING<br>SPRING<br>SPRING<br>SPRING<br>SPRING<br>SPRING<br>SPRING<br>SPRING<br>SPRING<br>SPRING<br>SPRING<br>SPRING<br>SPRING<br>SPRING<br>SPRING<br>SPRING<br>SPRING<br>SPRING<br>SPRING<br>SPRING<br>SPRING<br>SPRING<br>SPRING<br>SPRING<br>SPRING<br>SPRING<br>SPRING<br>SPRING<br>SPRING<br>SPRING<br>SPRING<br>SPRING<br>SPRING<br>SPRING<br>SPRING<br>SPRING<br>SPRING<br>SPRING<br>SPRING<br>SPRING<br>SPRING<br>SPRING<br>SPRING<br>SPRING<br>SPRING<br>SPRING<br>SPRING<br>SPRING<br>SPRING<br>SPRING<br>SPRING<br>SPRING<br>SPRING<br>SPRING<br>SPRING<br>SPRING<br>SPRING<br>SPRING<br>SPRING<br>SPRING<br>SPRING<br>SPRING<br>SPRING<br>SPRING<br>SPRING<br>SPRING<br>SPRING<br>SPRING<br>SPRING<br>SPRING<br>SPRING<br>SPRING<br>SPRING<br>SPRING<br>SPRING<br>SPRING<br>SPRING<br>SPRING<br>SPRING<br>SPRING<br>SPRING<br>SPRING<br>SPRING<br>SPRING<br>SPRING<br>SPRING<br>SPRING<br>SPRING<br>SPRING<br>SPRING<br>SPRING<br>SPRING<br>SPRING<br>SPRING<br>SPRING<br>SPRING<br>SPRING<br>SPRING<br>SPRING<br>SPRING<br>SPRING<br>SPRING<br>SPRING<br>SPRING<br>SPRING<br>SPRING<br>SPRING<br>SPRING<br>SPRING<br>SPRING<br>SPRING<br>SPRING<br>SPRING<br>SPRING<br>SPRING<br>SPRING<br>SPRING<br>SPRING<br>SPRING<br>SPRING<br>SPRING<br>SPRING<br>SPRING<br>SPRING<br>SPRING<br>SPRING<br>SPRING<br>SPRING<br>SPRING<br>SPRING | Assortment:<br>• 2 Styles Assorted<br>• 31021S Hello Spring<br>• 31021H Hoppy Easter<br>Packaging:<br>Header Card<br>Case Pack: 12<br>Link:<br>fun-world.net |                                                       | What's Included:<br>• Sign w/Jute Rope &<br>Beads & 3D Accents<br>Assortment:<br>• 4 Styles Assorted<br>• 31022WB Welcome<br>Bunny<br>• 31022WE Welcome<br>Every<br>• 31022HE Happy<br>Easter<br>• 31022HS Hello Spring<br>Packaging:<br>Header Card<br>Case Pack: 12<br>Link:<br>fun-world.net |
| <b>31023</b><br>14" FLORAL WOOD SIGN ASSORTMENT                                                                                                                                                                                                                                                                                                                                                                                                                                                                                                                                                                                                                                                                                                                                                                                                                                                                                                                                                                                                                                                                                                                                                                                                                                                                                                                                                                                                                                                                                                                                                                                                                                                                                                                                                                                                                                                                                                                                                                                                                                                                                                                                                                                                                                                                                                                                                                                                                                                                                                                                                                                                                                                                                                                                                                                                                                                                                                                                                                                |                                                                                                                                                              | <b>31024</b><br>7.5" WOOD DOOR TAGS HANGER ASSORTMENT |                                                                                                                                                                                                                                                                                                 |
|                                                                                                                                                                                                                                                                                                                                                                                                                                                                                                                                                                                                                                                                                                                                                                                                                                                                                                                                                                                                                                                                                                                                                                                                                                                                                                                                                                                                                                                                                                                                                                                                                                                                                                                                                                                                                                                                                                                                                                                                                                                                                                                                                                                                                                                                                                                                                                                                                                                                                                                                                                                                                                                                                                                                                                                                                                                                                                                                                                                                                                | Assortment:<br>• 2 Styles Assorted<br>• 31023J Joy<br>• 31023H Hop<br>Packaging:<br>UPC Label<br>Case Pack: 12<br>Link:<br>fun-world.net                     |                                                       | Assortment:<br>• 3 Styles Assorted<br>• 31024B Kisses/Bunny<br>• 31024H Hippity/Truck<br>• 31024P<br>Welcome/Carrot<br>Packaging:<br>4/C HT w/UPC<br>Case Pack: 24<br>Inner Pack: 12<br>Link:<br>fun-world.net                                                                                  |