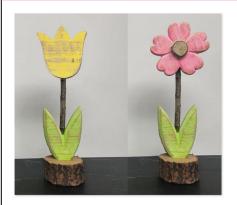

#### 31063 **TULIP & FLOWER ASSORTMENT**

#### What's Included:

• 1 Flower Rustic Look Floral Decor!

#### Assortment:

- 2 Styles Assorted
  31063T Tulip
  31063F Flower

Case Pack: 32

Inner Pack: 8

Link: fun-world.net