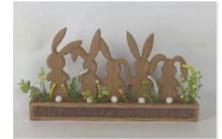

#### 31064 BUNNY BOX ASSORTMENT

## 31065

RUSTIC BUNNY ASSORTMENT

#### What's Included:

- 1 Bunny Box Rustic Look Table
   Top Decor!
- Assortment:
- 2 Styles Assorted 31064P Pair of
- Bunnies
- 31064G Group of Bunnies
- Case Pack: 8