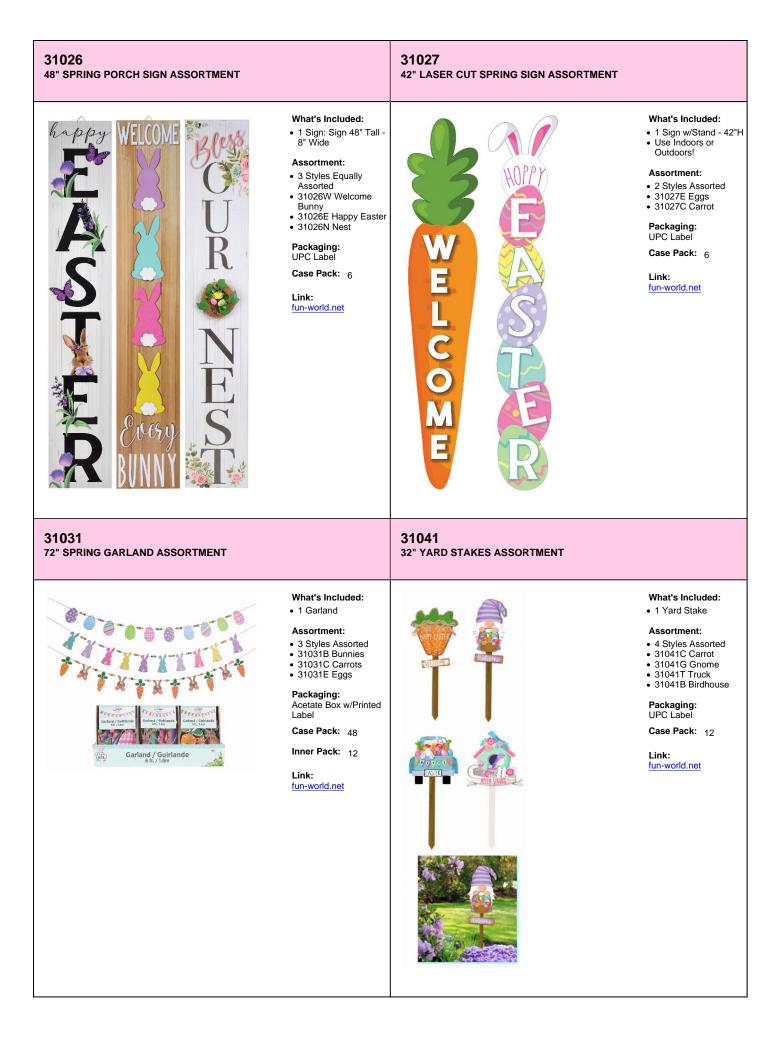

# **2025 EASTER HOME COLLECTION**

A World of Fun Since 1963!

www.Fun-World.net

| <b>31021</b><br>13.5" SPRING SIGN ASSORTMENT                                                                                                                                                                                                                                                                                                                                                                                                                                                                                                                                                                                                                                                                                                                                                                                                                                                                                                                                                                                                                                                                                                                                                                                                                                                                                                                                                                                                                                                                                                                                                                                                                                                                                                                                                                                                                                                                                                                                                                                                                                                                                                                                                                                                                                                                                                                                                                                                                                                                                                                                                                                                                                                                                                                                                                                                                                                                                                                                                                                   |                                                                                                                                                              | <b>31022</b><br>12" WOOD SIGN ASSORTMENT              |                                                                                                                                                                                                                                                                                                 |
|--------------------------------------------------------------------------------------------------------------------------------------------------------------------------------------------------------------------------------------------------------------------------------------------------------------------------------------------------------------------------------------------------------------------------------------------------------------------------------------------------------------------------------------------------------------------------------------------------------------------------------------------------------------------------------------------------------------------------------------------------------------------------------------------------------------------------------------------------------------------------------------------------------------------------------------------------------------------------------------------------------------------------------------------------------------------------------------------------------------------------------------------------------------------------------------------------------------------------------------------------------------------------------------------------------------------------------------------------------------------------------------------------------------------------------------------------------------------------------------------------------------------------------------------------------------------------------------------------------------------------------------------------------------------------------------------------------------------------------------------------------------------------------------------------------------------------------------------------------------------------------------------------------------------------------------------------------------------------------------------------------------------------------------------------------------------------------------------------------------------------------------------------------------------------------------------------------------------------------------------------------------------------------------------------------------------------------------------------------------------------------------------------------------------------------------------------------------------------------------------------------------------------------------------------------------------------------------------------------------------------------------------------------------------------------------------------------------------------------------------------------------------------------------------------------------------------------------------------------------------------------------------------------------------------------------------------------------------------------------------------------------------------------|--------------------------------------------------------------------------------------------------------------------------------------------------------------|-------------------------------------------------------|-------------------------------------------------------------------------------------------------------------------------------------------------------------------------------------------------------------------------------------------------------------------------------------------------|
| HOPPY CASTER<br>Bless This Nest<br>Bless This Nest<br>SPRING<br>SPRING<br>SPRING<br>SPRING<br>SPRING<br>SPRING<br>SPRING<br>SPRING<br>SPRING<br>SPRING<br>SPRING<br>SPRING<br>SPRING<br>SPRING<br>SPRING<br>SPRING<br>SPRING<br>SPRING<br>SPRING<br>SPRING<br>SPRING<br>SPRING<br>SPRING<br>SPRING<br>SPRING<br>SPRING<br>SPRING<br>SPRING<br>SPRING<br>SPRING<br>SPRING<br>SPRING<br>SPRING<br>SPRING<br>SPRING<br>SPRING<br>SPRING<br>SPRING<br>SPRING<br>SPRING<br>SPRING<br>SPRING<br>SPRING<br>SPRING<br>SPRING<br>SPRING<br>SPRING<br>SPRING<br>SPRING<br>SPRING<br>SPRING<br>SPRING<br>SPRING<br>SPRING<br>SPRING<br>SPRING<br>SPRING<br>SPRING<br>SPRING<br>SPRING<br>SPRING<br>SPRING<br>SPRING<br>SPRING<br>SPRING<br>SPRING<br>SPRING<br>SPRING<br>SPRING<br>SPRING<br>SPRING<br>SPRING<br>SPRING<br>SPRING<br>SPRING<br>SPRING<br>SPRING<br>SPRING<br>SPRING<br>SPRING<br>SPRING<br>SPRING<br>SPRING<br>SPRING<br>SPRING<br>SPRING<br>SPRING<br>SPRING<br>SPRING<br>SPRING<br>SPRING<br>SPRING<br>SPRING<br>SPRING<br>SPRING<br>SPRING<br>SPRING<br>SPRING<br>SPRING<br>SPRING<br>SPRING<br>SPRING<br>SPRING<br>SPRING<br>SPRING<br>SPRING<br>SPRING<br>SPRING<br>SPRING<br>SPRING<br>SPRING<br>SPRING<br>SPRING<br>SPRING<br>SPRING<br>SPRING<br>SPRING<br>SPRING<br>SPRING<br>SPRING<br>SPRING<br>SPRING<br>SPRING<br>SPRING<br>SPRING<br>SPRING<br>SPRING<br>SPRING<br>SPRING<br>SPRING<br>SPRING<br>SPRING<br>SPRING<br>SPRING<br>SPRING<br>SPRING<br>SPRING<br>SPRING<br>SPRING<br>SPRING<br>SPRING<br>SPRING<br>SPRING<br>SPRING<br>SPRING<br>SPRING<br>SPRING<br>SPRING<br>SPRING<br>SPRING<br>SPRING<br>SPRING<br>SPRING<br>SPRING<br>SPRING<br>SPRING<br>SPRING<br>SPRING<br>SPRING<br>SPRING<br>SPRING<br>SPRING<br>SPRING<br>SPRING<br>SPRING<br>SPRING<br>SPRING<br>SPRING<br>SPRING<br>SPRING<br>SPRING<br>SPRING<br>SPRING<br>SPRING<br>SPRING<br>SPRING<br>SPRING<br>SPRING<br>SPRING<br>SPRING<br>SPRING<br>SPRING<br>SPRING<br>SPRING<br>SPRING<br>SPRING<br>SPRING<br>SPRING<br>SPRING<br>SPRING<br>SPRING<br>SPRING<br>SPRING<br>SPRING<br>SPRING<br>SPRING<br>SPRING<br>SPRING<br>SPRING<br>SPRING<br>SPRING<br>SPRING<br>SPRING<br>SPRING<br>SPRING<br>SPRING<br>SPRING<br>SPRING<br>SPRING<br>SPRING<br>SPRING<br>SPRING<br>SPRING<br>SPRING<br>SPRING<br>SPRING<br>SPRING<br>SPRING<br>SPRING<br>SPRING<br>SPRING<br>SPRING<br>SPRING<br>SPRING<br>SPRING<br>SPRING<br>SPRING<br>SPRING<br>SPRING<br>SPRING<br>SPRING<br>SPRING<br>SPRING<br>SPRING<br>SPRING<br>SPRING<br>SPRING<br>SPRING<br>SPRING<br>SPRING<br>SPRING<br>SPRING<br>SPRING<br>SPRING<br>SPRING<br>SPRING<br>SPRING<br>SPRING<br>SPRING<br>SPRING<br>SPRING<br>SPRING<br>SPRING<br>SPRING<br>SPRING<br>SPRING<br>SPRING<br>SPRING<br>SPRING<br>SPRING<br>SPRING<br>SPRING<br>SPRING<br>SPRING<br>SPRING<br>SPRING<br>SPRING<br>SPRING<br>SPRING<br>SPRING<br>SPRING<br>SPRING<br>SPRING<br>SPRING<br>SPRING<br>SPRING<br>SPRING<br>SPRING<br>SPRING<br>SPRING<br>SPRING<br>SPRING<br>SPRING<br>SPRING<br>SPRING<br>SPRING | Assortment:<br>• 2 Styles Assorted<br>• 31021S Hello Spring<br>• 31021H Hoppy Easter<br>Packaging:<br>Header Card<br>Case Pack: 12<br>Link:<br>fun-world.net |                                                       | What's Included:<br>• Sign w/Jute Rope &<br>Beads & 3D Accents<br>Assortment:<br>• 4 Styles Assorted<br>• 31022WB Welcome<br>Bunny<br>• 31022WE Welcome<br>Every<br>• 31022HE Happy<br>Easter<br>• 31022HS Hello Spring<br>Packaging:<br>Header Card<br>Case Pack: 12<br>Link:<br>fun-world.net |
| <b>31023</b><br>14" FLORAL WOOD SIGN ASSORTMENT                                                                                                                                                                                                                                                                                                                                                                                                                                                                                                                                                                                                                                                                                                                                                                                                                                                                                                                                                                                                                                                                                                                                                                                                                                                                                                                                                                                                                                                                                                                                                                                                                                                                                                                                                                                                                                                                                                                                                                                                                                                                                                                                                                                                                                                                                                                                                                                                                                                                                                                                                                                                                                                                                                                                                                                                                                                                                                                                                                                |                                                                                                                                                              | <b>31024</b><br>7.5" WOOD DOOR TAGS HANGER ASSORTMENT |                                                                                                                                                                                                                                                                                                 |
|                                                                                                                                                                                                                                                                                                                                                                                                                                                                                                                                                                                                                                                                                                                                                                                                                                                                                                                                                                                                                                                                                                                                                                                                                                                                                                                                                                                                                                                                                                                                                                                                                                                                                                                                                                                                                                                                                                                                                                                                                                                                                                                                                                                                                                                                                                                                                                                                                                                                                                                                                                                                                                                                                                                                                                                                                                                                                                                                                                                                                                | Assortment:<br>• 2 Styles Assorted<br>• 31023J Joy<br>• 31023H Hop<br>Packaging:<br>UPC Label<br>Case Pack: 12<br>Link:<br>fun-world.net                     |                                                       | Assortment:<br>• 3 Styles Assorted<br>• 31024B Kisses/Bunny<br>• 31024H Hippity/Truck<br>• 31024P<br>Welcome/Carrot<br>Packaging:<br>4/C HT w/UPC<br>Case Pack: 24<br>Inner Pack: 12<br>Link:<br>fun-world.net                                                                                  |