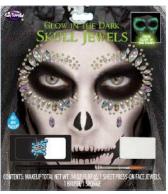

### 2909C **CHUNKY FAKE VOMIT JAR 10Z (28.3G)**

GLOW IN THE DARK JEWELS MAKEUP KIT ASSORTMENT

Case Pack: 72

Inner Pack: 12

Link:

fun-world.net

### Assortment:

- 2 Styles Assorted:6 PCS 2914CS SKULL JEWELS6 PCS 2914CG **GHOSTLY JEWELS**

Packaging: Blister Card

Case Pack: 12