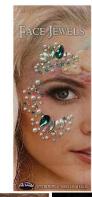

### FACE JEWELS MERMAID-UNICORN-WITCH ASSORTMENT

### Assortment:

- 3 Styles Assorted 8 PCS 2772CM Mermaid
- 8 PCS 2772CUN Unicorn
- 8 PCS 2772CW
- Witch
   = 24 PCS

Packaging: Polybag/Card Header

Case Pack: 24

Link:

fun-world.net