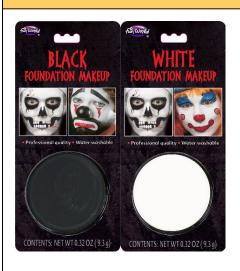

### 9459C **BLACK & WHITE MAKEUP**

Packaging: Blister Card

Case Pack: 24

Link: fun-world.net

**SPIRIT GUM ADHESIVE & REMOVER** 