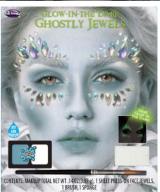

### 2909C **CHUNKY FAKE VOMIT JAR 10Z (28.3G)**

GLOW IN THE DARK JEWELS MAKEUP KIT ASSORTMENT

Case Pack: 72

Inner Pack: 12

Link:

fun-world.net

### Assortment:

- 2 Styles Assorted:6 PCS 2914CS SKULL JEWELS6 PCS 2914CG **GHOSTLY JEWELS**

Packaging: Blister Card

Case Pack: 12