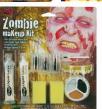

## FAMILY MAKEUP KIT

9432C

### Assortment:

- 2 STYLES
- 2 STYLES
   ASSORTED:
   6 PCS GOTH
   5643CG
   6 PCS METAVERSE
   5646CM
   = 12 PCS

Packaging: Blister Card

Case Pack: 12

Link: fun-world.net

Packaging: Blister Card

Case Pack: 12