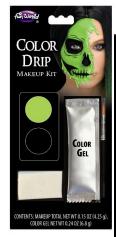

### Assortment:

BLACK ONLY

Packaging: Blister Card

Case Pack: 24

Link: fun-world.net

**MELTING SKULL COLOR DRIP MAKEUP KIT** 

### What's Included:

- 2 Color Makeup Tray
- Drip Gel
- SpongeBrush

### Assortment:

- 2 Colors Assorted6 PCS Gold6 PCS Green

Packaging: Blister Card

Case Pack: 12

Link: