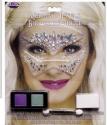

### 5577C

### **FACE JEWELRY MAKEUP KIT ASSORTMENT**

### Assortment:

- 6 PCS 5577CS Skull 6 PCS 5577CM
- Mermaid

### Packaging: Blister Card

Case Pack: 12

Link: fun-world.net