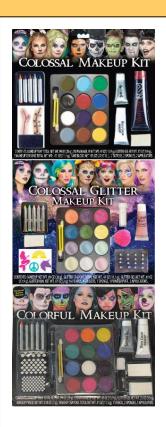

### 5523R **RED-4 OZ. BODY SPRAY MAKEUP**

**COLOSSAL MAKEUP KIT ASSORTMENT** 

### Assortment:

- 2 Styles Assorted9 PCS 5541CF
- Festive Kit
   3 PCS 5541CG Glitter Kit

Packaging: Blister Card

Case Pack: 12

### 5541CC **COLORFUL COLOSSAL MAKEUP KIT**

### 5541CCS **CELESTIAL MAKEUP KIT**

### 5541CD **COLOSSAL MAKEUP KIT ASSORTMENT**

Packaging: Blister Card

Case Pack: 12

Link: fun-world.net

5541CKW

**GOTH MAKEUP KIT** 

Packaging: Blister Card Case Pack: 12

Link: