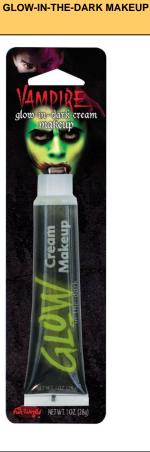

### What's Included:

 1 Oz. Tube of Glowin-the-Dark Cream Makeup

Packaging: Blister Card with Unloaded Clip Strip

Case Pack: 48
Inner Pack: 24