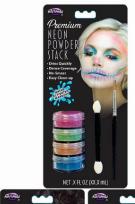

### 2779CM METALLIC LOOSE POWDER STACK

### What's Included:

- 4 Colors Stack
- 2 End Applicator1 Detail Brush

### Assortment:

METALLIC POWDER STACK ONLY

Packaging: Blister Card

Case Pack: 48

Inner Pack: 12

Link:

fun-world.net