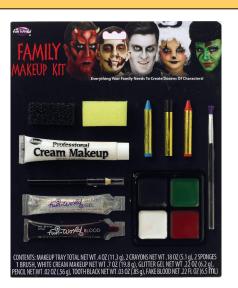

## FAMILY MAKEUP KIT

9432C

### What's Included:

- Kit With:12 Color Makeup
- Palette
   5 Makeup Crayons
   White Cream Makeup Tube
- Silver Glitter Gel TubeBlack Makeup PencilMermaid Scales Peel
- & Stick Stencil
   2 x Double Tip
  (Foam/Brush) Applicators

  • Wide Foam Tip
- Applicator
   2 x White Wedges Sponges

Packaging: Blister Card

Case Pack: 12

Link: fun-world.net

Packaging: Blister Card Case Pack: 12

Link: fun-world.net