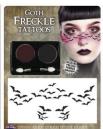

### 2759CG MYSTICAL MOON GODDESS WA MU KI

Case Pack: 12

fun-world.net

FRECKLE TATTOOS & MU KIT ASTM

2768C

### Assortment:

• 12 PCS - 2768CG GOTH FRECKLE TATTOO

Case Pack: 72 Inner Pack: 12