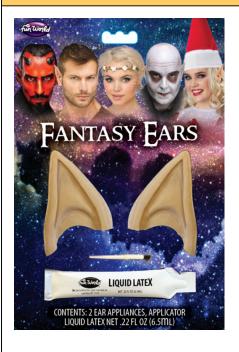

### 2830C **FANTASY EARS**

### What's Included:

- Pair Ear Tips
- Liquid Latex Adhesive
- Brush

Packaging: Blister Card

Case Pack: 24

Inner Pack: 12

Link:

fun-world.net

2858C