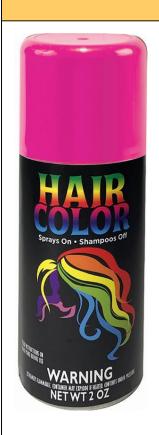

### 9480 2.0 OZ.TEMPORARY COLOR HAIR SP

### What's Included:

• 24 pcs. of 2 oz. cans

### Assortment:

- 4 assorted colors: 4 assorted colors:
   White black silver gold
   9 pcs - BLACK
   9 pcs - WHITE
   4 pcs - SILVER
   2 pcs - GOLD
   .......24 pcs

Packaging: 2 OZ. ACTUAL FILL WEIGHT - 38 MM ALUMINUM CAN