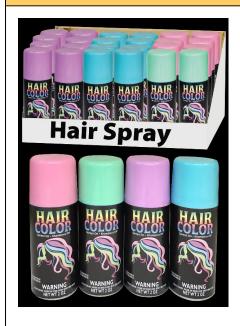

### 9484 **2 OZ PASTEL COLOR HAIR SPRAY ASSORTMENT**

### Assortment:

- 4 Colors Assorted
- 6 PCS 9484B Blue6 PCS 9484G Green6 PCS 9484L
- Lavendar • 6 PCS - 9484PK Pink

### Packaging:

2 OZ. ACTUAL FILL WEIGHT - 45 MM STEEL CAN

Case Pack: 24