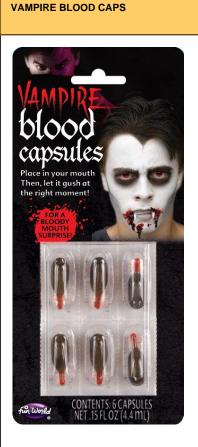

9490C

Packaging: Blister Card

Case Pack: 24

Link: fun-world.net

What's Included:

 6 Individual Liquid Capsules

Packaging: Blister Card

Case Pack: 48
Inner Pack: 24