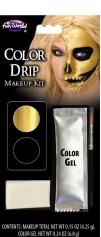

### Assortment:

BLACK ONLY

Packaging: Blister Card

Case Pack: 24

Link: fun-world.net

**MELTING SKULL COLOR DRIP MAKEUP KIT** 

### What's Included:

- 2 Color Makeup Tray
- Drip Gel
- SpongeBrush

### Assortment:

- 2 Colors Assorted6 PCS Gold6 PCS Green

Packaging: Blister Card

Case Pack: 12

Link: