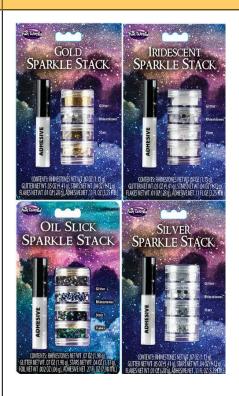

### What's Included:

- 4 Pods Stacked
- Adhesive

### Assortment:

- 4 Styles Assorted
- 3 PCS 5226CG Gold 3 PCS 5226CI
- Iridescent
- 3 PCS 5226CS Silver
- 3 PCS 5226COS Oil Slick

Packaging: Blister Card

Case Pack: 12

Link: