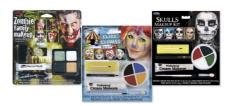

## FAMILY MAKEUP KIT

9432C

### Assortment:

- 2 STYLES
- 2 STYLES
   ASSORTED:
   6 PCS GOTH
   5643CG
   6 PCS METAVERSE
   5646CM
   = 12 PCS

Packaging: Blister Card

Case Pack: 12

Link: fun-world.net

Packaging: Blister Card

Case Pack: 12