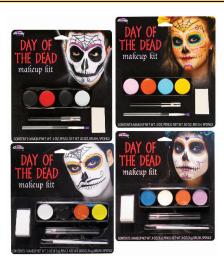

### 5618C DAY OF THE DEAD M/U KIT

### Assortment:

- 4 Styles Assorted
  3 PCS 5618FS Sugar Skull
  3 PCS 5618FG Ghost Girl
- 3 PCS 5618MM
- Mustache Man

   3 PCS 5618MS
  Spider Face

Packaging: Blister Card

Case Pack: 12

Link:

fun-world.net