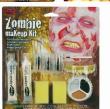

## FAMILY MAKEUP KIT

9432C

### Assortment:

- 2 STYLES
- 2 STYLES
   ASSORTED:
   6 PCS GOTH
   5643CG
   6 PCS METAVERSE
   5646CM
   = 12 PCS

Packaging: Blister Card

Case Pack: 12

Link: fun-world.net

Packaging: Blister Card

Case Pack: 12