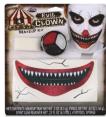

### 5690C

### FREAKSHOW FACES MOUTH TATTOO KIT ASSORTMENT

### What's Included:

- · Character Mouth Tattoo
- 3 Color Makeup Tray
- SpongeBrush

### Assortment:

- 2 Styles Assorted6 PCS 5690CEC
- Evil Clown
   6 PCS 5690CCP Creepy Pumpkin

## Packaging: Blister Card

Case Pack: 12

### Link:

fun-world.net