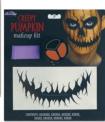

### FREAKSHOW FACES MOUTH TATTOO KIT ASSORTMENT

### What's Included:

- · Character Mouth Tattoo
- 3 Color Makeup Tray
- SpongeBrush

### Assortment:

- 2 Styles Assorted6 PCS 5690CEC
- Evil Clown
   6 PCS 5690CCP Creepy Pumpkin