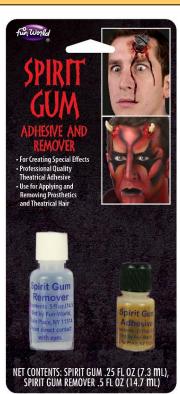

### 9459C **BLACK & WHITE MAKEUP**

Packaging: Blister Card

Case Pack: 24

Link: fun-world.net

**SPIRIT GUM ADHESIVE & REMOVER** 

### What's Included:

- .25 Oz Bottle of Spirit Gum Adhesive
- .25 Oz Bottle of Remover

Packaging: Blister Card

Case Pack: 96 Inner Pack: 24