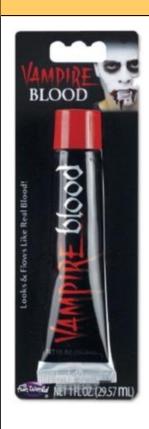

### 9430 VAMPIRE BLOOD

Packaging:
Blister Card

Case Pack: 48

Inner Pack: 24

Link: fun-world.net

### What's Included:

 1 oz. Tube Theatrical Blood

Packaging:
Blister Card

Case Pack: 48

Inner Pack: 24

Link: fun-world.net

9431 VAMPIRE BLOOD & FANGS

- What's Included:
   1 Oz. Liquid Blood
- Fangs