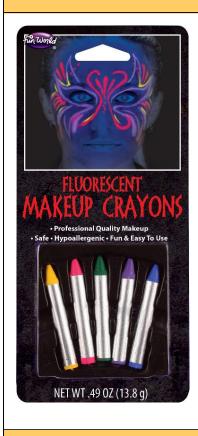

Pack: 24

Link:

### 9508C

### HORROR/FESTIVE MAKEUP CRAYON ASSORTMENT

### 9437C

### .7 OZ MAKEUP CREAM ASSORTMENT - 6 COLORS



### Assortment:

- 16 PCS Festive 8 PCS Horror

## Packaging: Blister Card

Case Pack: 96

Inner Pack: 24

Link: fun-world.net



9567C

### Assortment:

- 6 Colors Assorted
   6 PCS Black
   10 PCS White
   2 PCS Silver
   2 PCS Red

- 2 PCS Green 2 PCS Brown

Packaging: Blister Card

Case Pack: 24

Link:

fun-world.net

### 9459C **BLACK & WHITE MAKEUP**



Packaging: Blister Card

Case Pack: 24

Link: fun-world.net



**SPIRIT GUM ADHESIVE & REMOVER** 

### What's Included:

- .25 Oz Bottle of Spirit Gum Adhesive
- .25 Oz Bottle of Remover

Packaging: Blister Card

Case Pack: 96 Inner Pack: 24

### 9634C FLOURESCENT MAKEUP CRAYONS

### 9430 VAMPIRE BLOOD



Packaging:
Blister Card

Case Pack: 48

Inner Pack: 24

Link: fun-world.net



### What's Included:

 1 oz. Tube Theatrical Blood

Packaging:
Blister Card

Case Pack: 48

Inner Pack: 24

Link: fun-world.net

9431 VAMPIRE BLOOD & FANGS



- What's Included:
   1 Oz. Liquid Blood
- Fangs

Packaging: Blister Card

Case Pack: 24

Link: fun-world.net



9451C

### What's Included:

 1 Oz. Tube of Glowin-the-Dark Cream Makeup

Packaging: Blister Card with Unloaded Clip Strip

Case Pack: 48
Inner Pack: 24

# 9610 PINT OF LATEX IN BOTTLE

### 2835C 1 OZ BLOOD & LIQUID LATEX DUO



Case Pack: 12

Link: fun-world.net



Packaging:
Blister Card

Case Pack: 24

Inner Pack: 12

Link: fun-world.net

9433 BLOODY SCAB



9490C

Packaging: Blister Card

Case Pack: 24

Link: fun-world.net



What's Includ