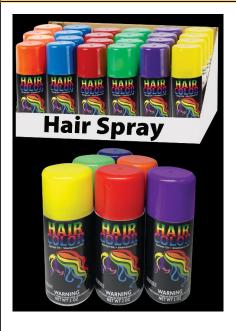

### 9480 2.0 OZ.TEMPORARY COLOR HAIR SP

### What's Included:

• 24 pcs. of 2 oz. cans

### Assortment:

- 4 assorted colors: 4 assorted colors:
   White black silver gold
   9 pcs - BLACK
   9 pcs - WHITE
   4 pcs - SILVER
   2 pcs - GOLD
   .......24 pcs

Packaging: 2 OZ. ACTUAL FILL WEIGHT - 38 MM ALUMINUM CAN

Case Pack: 24

Link: