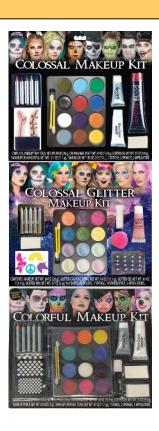

### 5523R **RED-4 OZ. BODY SPRAY MAKEUP**

**COLOSSAL MAKEUP KIT ASSORTMENT** 

### Assortment:

- 2 Styles Assorted9 PCS 5541CF
- Festive Kit
   3 PCS 5541CG Glitter Kit

Packaging: Blister Card

Case Pack: 12

### 5541CC **COLORFUL COLOSSAL MAKEUP KIT**

### 5541CCS **CELESTIAL MAKEUP KIT**

### What's Included:

- Kit With:12 Color Makeup
- Palette
   5 Makeup Crayons
   White Cream Makeup Tube
- Silver Glitter Gel TubeBlack Makeup PencilMermaid Scales Peel
- & Stick Stencil
   2 x Double Tip
  (Foam/Brush) Applicators

  • Wide Foam Tip
- Applicator
   2 x White Wedges Sponges

Packaging: Blister Card

Case Pack: 12

Link: fun-world.net

Packaging: Blister Card Case Pack: 12

Link: fun-world.net

### 5541CD **COLOSSAL MAKEUP KIT ASSORTMENT**

Packaging: Blister Card

Case Pack: 12

Link: fun-world.net

5541CKW

**GOTH MAKEUP KIT** 

Packaging: Blister Card Case Pack: 12

Link: