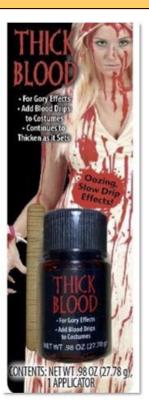

# 1 OZ THICK BLOOD

- Liquid Makeup
- Sponge
- Brush

### Assortment:

- 5 Colors Assorted2 PCS 2728CB Blue3 PCS 2728CK
- Black
   2 PCS 2728CR Red
   3 PCS 2728CW
- White
- 2 PCS 2728CY Yellow

Packaging: Blister Card

Case Pack: 12

Link: fun-world.net

Packaging: Blister Card

Case Pack: 48 Inner Pack: 12

Link:

fun-world.net