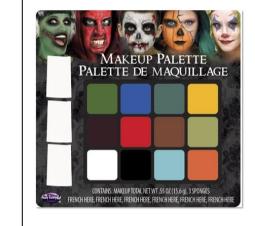

### 5541CCS **CELESTIAL MAKEUP KIT**

### What's Included:

- Kit With:12 Color Makeup
- Palette
   5 Makeup Crayons
   White Cream Makeup Tube
- Silver Glitter Gel TubeBlack Makeup PencilMermaid Scales Peel
- & Stick Stencil
   2 x Double Tip
  (Foam/Brush) Applicators

  • Wide Foam Tip
- Applicator
   2 x White Wedges Sponges

Packaging: Blister Card

Case Pack: 12

Link: fun-world.net

Packaging: Blister Card Case Pack: 12

Link: fun-world.net