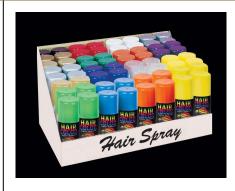

### Assortment:

- 9480 3 each GOLD BLACK SILVER
- WHITE 9481 3 each GOLD SILVER PURPLE
- MULTI 9482 4 each BLUE GREEN ORANGE
- PURPLE
   RED AND YELLOW

Packaging: 2 OZ. ACTUAL FILL WEIGHT - 45 MM STEEL CAN

Case Pack: 48

Link: