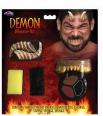

### Assortment:

- ZOMBIE BOY 6 PCS
- DEMON 6 PCS TOTAL ...... 12 PCS

Packaging:

Blister Card Case Pack: 12

Link:

## 9422CD

Assortment: DEMON ONLY

Packaging: Blister Card

Case Pack: 12

Link: fun-world.net

KILLER CLOWN HORROR CHARAC.KIT