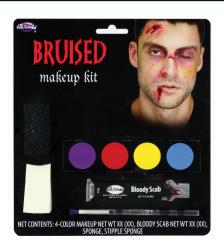

### 5509C BRUISED MAKEUP KIT

Packaging: Blister Card Case Pack: 72 Inner Pack: 24

Available:

Pack 24: 2 CartonsPack 72: 88 Cartons Link: fun-world.net