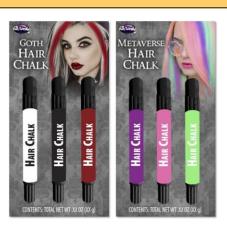

### 5646C HAIR CHALK

### Assortment:

- 2 STYLES
- 2 STYLES
   ASSORTED:
   6 PCS GOTH
   5643CG
   6 PCS METAVERSE
   5646CM
   = 12 PCS

Packaging: Blister Card

Case Pack: 12

Link: fun-world.net

Packaging: Blister Card

Case Pack: 12