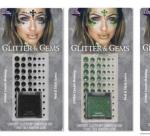

# Case Pack: 96

Inner Pack: 12

Link: fun-world.net

2936C

**GLITTER & GEMS** 

- Assortment: • 3 STYLES ASSORTED:
- 8 PCS 2936CK BLACK
- 8 PCS 2936CG GREEN 8 PCS 2936CI
- IRIDESCENT
- = 24 PCSPACK 3 INNER BAGS INTO MASTER CARTON