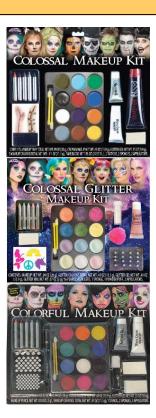

### 5523R **RED-4 OZ. BODY SPRAY MAKEUP**

**COLOSSAL MAKEUP KIT ASSORTMENT** 

### Assortment:

- 2 Styles Assorted9 PCS 5541CF
- Festive Kit
   3 PCS 5541CG Glitter Kit

Packaging: Blister Card

Case Pack: 12

### 5541CC **COLORFUL COLOSSAL MAKEUP KIT**

### 5541CCS **CELESTIAL MAKEUP KIT**

### 5541CD **COLOSSAL MAKEUP KIT ASSORTMENT**

Packaging: Blister Card

Case Pack: 12

Link: fun-world.net

5541CKW

**GOTH MAKEUP KIT** 

Packaging: Blister Card Case Pack: 12

Link: