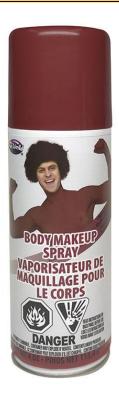

### 5523BG **BURGUNDY SPRAY ON BODY MAKEUP**

### 5523N **ORANGE-4 OZ. BODY SPRAY MAKEUP**

### Assortment:

 Burgundy Case Pack: 12

Link: fun-world.net

### Assortment:

 ORANGE ONLY Case Pack: 12

Link: fun-world.net

### 5523R **RED-4 OZ. BODY SPRAY MAKEUP**

**COLOSSAL MAKEUP KIT ASSORTMENT** 

### Assortment:

• RED ONLY Case Pack: 12

Link:

fun-world.net