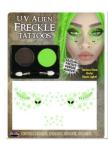

### 2759CG MYSTICAL MOON GODDESS WA MU KI

Case Pack: 12

fun-world.net

FRECKLE TATTOOS & MU KIT ASTM

2768C

### Assortment:

• 12 PCS - 2768CG GOTH FRECKLE TATTOO

Case Pack: 72 Inner Pack: 12