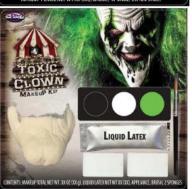

### Assortment:

- 2 Styles Assorted
  6 PCS Werewolf Injury Kit
  6 PCS Toxic Clown
- Kit • =12 PCS