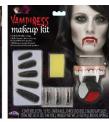

### 9421CHCV **COUNT/VAMPIRESS MAKE UP KIT**

HORROR CHARACTER KITS - 3 ASTM

Case Pack: 12

fun-world.net

### Assortment:

- 6 PCS 9421CHCV
- 6 PCS 9421CHCV Count/Vampiress
  6 PCS 9422CKC Killer Clown
  = 12 PCS

Packaging: Blister Card

Case Pack: 12

Link:

fun-world.net