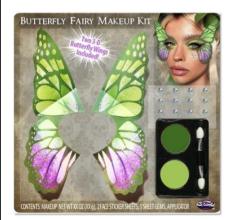

### 2932C **3D BUTTERFLY FAIRY**

Packaging: Loaded Clip Strip with Polybag/Card Header

Case Pack: 48 Inner Pack: 12

Link: fun-world.net

Packaging: Blister Card

Case Pack: 12

Link: fun-world.net