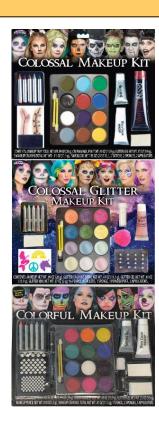

### 5523R **RED-4 OZ. BODY SPRAY MAKEUP**

**COLOSSAL MAKEUP KIT ASSORTMENT** 

### Assortment:

- 2 Styles Assorted9 PCS 5541CF
- Festive Kit
   3 PCS 5541CG Glitter Kit

Packaging: Blister Card

Case Pack: 12

### 5541CC **COLORFUL COLOSSAL MAKEUP KIT**

### 5541CCS **CELESTIAL MAKEUP KIT**

### 5541CD **COLOSSAL MAKEUP KIT ASSORTMENT**

Packaging: Blister Card

Case Pack: 12

Link: fun-world.net

5541CKW

**GOTH MAKEUP KIT** 

Packaging: Blister Card Case Pack: 12

Link: