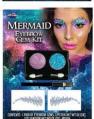

### FACE JEWELS MERMAID-UNICORN-WITCH ASSORTMENT

### Assortment:

- 3 Styles Assorted 8 PCS 2772CM Mermaid
- 8 PCS 2772CUN Unicorn
- 8 PCS 2772CW
- Witch
   = 24 PCS

Packaging: Polybag/Card Header

Case Pack: 24

Link:

fun-world.net